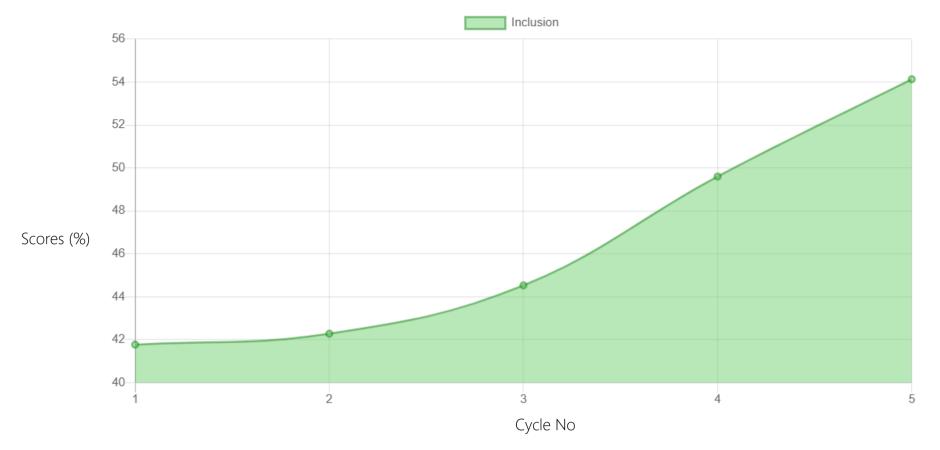

#### **Progress Report**

| Evaluation No. | Inclusion<br>Score % - Month - Year |
|----------------|-------------------------------------|
| 1              | 41.77% - August - 2022              |
| 2              | 42.28% - January - 2023             |
| 3              | 44.53% - July - 2023                |
| 4              | 49.60% - January - 2024             |
| 5              | 54.13% - July - 2024                |

## Progress Report Graph

Information:- CP - Cerebral Palsy; SB - Spina bifida; MD - Muscular Dystrophy; CTEV - Clubfoot; ID - Intellectual Disability; CP, MD - Cerebral Palsy/Multiple Disabilities; LV - Low Vision; TB - Total Blind; ADHD - Attention Deficit Hyperactive Disorder; DB - Deaf Blind; RL - Receptive Language; EL - Expressive Language; ICF - International classification of functioning; FACP - Functional assessment checklist for programming; Wee-FIM - Functional Independence Measure; Inclusion - A kind of special education; Voc- Vocational training; Prevoc - Prevocational training